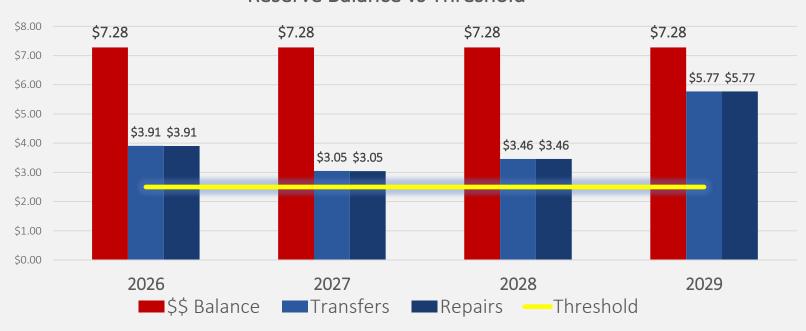

$0.00 \$113,761 \$0 \$0.00 \$14,874.00 \$0.00 \$3,661.00 \$3,200.00 | Suggest be moved to 26-27 FY  Decreased                   |



# Components in Poor Condition

The Miller Dodson 2025 Reserve Study rates the condition of the components that make up our property. Although the overall condition of our property was rated **FAIR**, many components were rated **POOR** 



## Reserve Study

Components in the reserve study include:

Roofs, gutters, sidewalks, plumbing, stoops, parking areas, pools, lanes and many more.

Components are rated as:

Excellent

Good

Fair

Marginal

Poor





# Project 2025 How to make Parkfairfax Good Again

### The Plan:

Repair or replace components in poor condition so they are **good again.** 



## How to fund the repairs

#### Reserve Balance vs Threshold



November 2024

Threshold is the minimum balance that must be maintained. The current threshold is \$2.5M

# The current balance of the reserve fund is sufficient for significant additional repairs.

Reserve Fund Balance as of 11/2024:

**Recommended Threshold:** 

Additional \$\$\$\$\$ Available for Repairs:

\$7,279,646

\$2,500,000

\$4,779,646

# What can be made good again?

### \$4,779,646 will fund:

```
341,403 square feet of sidewalks ($14/sq ft)
```

4 swimming pool renovations + 1 gym

39 Terracotta Roofs (14%) (\$120,000/)

265 Building Gas Lines (93%) (\$18,000/)

## Make Parkfairfax Good Again

### 2025 MPGA



Finance Committee: Greg Drone, Tim Buzby, Gary Hucka



From: <u>Dave Bush</u>

To: Robin Davis; Dana Cross

Subject: Re: Tot Lots

**Date:** Monday, January 20, 2025