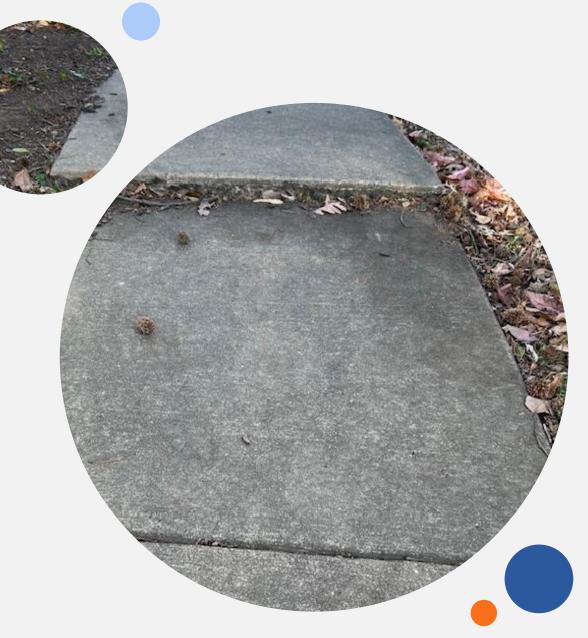

AL    Signage - TOTAL    Stair/Site/Wall Railings - TOTAL    Retaining Walls - TOTAL    Vehicles - TOTAL    Admin. Office Building - TOTAL    Generic BCI Component    M/D REPEATED ITEMS TO CORRECT-TOTAL | \$11,000 \$0.00 \$0.00 \$29,770 \$29,770 \$0.00 \$2,000 \$0.00 \$0.00 \$0.00 \$131,080 \$293,720 \$0.00 \$101,500.00 \$33,200.00 \$60,849.00       | \$0.00 \$0.00 \$0.00 \$29,770 \$0.00 \$2,000 \$0.00 \$0.00 \$0.00 \$0.00 \$0.00 \$113,761 \$0 \$0.00 \$14,874.00 \$0.00 \$3,661.00 \$3,200.00 | Suggest be moved to 26-27 FY  Decreased                   |



# Components in Poor Condition

The Miller Dodson 2025 Reserve Study rates the condition of the components that make up our property. Although the overall condition of our property was rated **FAIR**, many components were rated **POOR** 



## Reserve Study

Components in the reserve study include:

Roofs, gutters, sidewalks, plumbing, stoops, parking areas, pools, lanes and many more.

Components are rated as:

Excellent

Good

Fair

Marginal

Poor





# Project 2025 How to make Parkfairfax Good Again

### The Plan:

Repair or replace components in poor condition so they are **good again.** 



## How to fund the repairs

#### Reserve Balance vs Threshold



November 2024

Threshold is the minimum balance that must be maintained. The current threshold is \$2.5M

# The current balance of the reserve fund is sufficient for significant additional repairs.

Reserve Fund Balance as of 11/2024:

**Recommended Threshold:** 

Additional \$\$\$\$\$ Available for Repairs:

\$7,279,646

\$2,500,000

\$4,779,646

# What can be made g