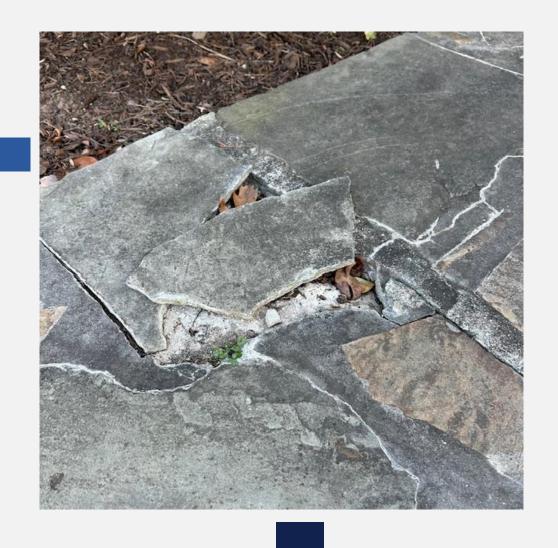

0.00 \$0.00 \$29,770 \$29,770 \$0.00 \$2,000 \$0.00 \$0.00 \$0.00 \$131,080 \$293,720 \$0.00 \$101,500.00 \$33,200.00 \$60,849.00       | \$0.00 \$0.00 \$0.00 \$29,770 \$0.00 \$2,000 \$0.00 \$0.00 \$0.00 \$0.00 \$0.00 \$113,761 \$0 \$0.00 \$14,874.00 \$0.00 \$3,661.00 \$3,200.00 | Suggest be moved to 26-27 FY  Decreased                   |



# Components in Poor Condition

The Miller Dodson 2025 Reserve Study rates the condition of the components that make up our property. Although the overall condition of our property was rated **FAIR**, many components were rated **POOR** 



## Reserve Study

Components in the reserve study include:

Roofs, gutters, sidewalks, plumbing, stoops, parking areas, pools, lanes and many more.

Components are rated as:

Excellent

Good

Fair

Marginal

Poor





# Project 2025 How to make Parkfairfax Good Again

### The Plan:

Repair or replace components in poor condition so they are **good again.** 



## How to fund the repairs

#### Reserve Balance vs Threshold



November 2024

Threshold is the minimum balance that must be maintained. The current threshold is \$2.5M

# The current balance of the reserve fund is sufficient for significant additional repairs.

Reserve Fund Balance as of 11/2024:

**Recommended Threshold:** 

Additional \$\$\$\$\$ Available for Repairs:

\$7,279,646

\$2,500,000

\$4,779,646

# What can be made good again?

### \$4,779,646 will fund:

```
341,403 square feet of sidewalks ($14/sq ft)
```

4 swimming pool renovations + 1 gym

39 Terracotta Roofs (14%) (\$120,000/)

265 Building Gas Lines (93%) (\$18,000/)

##