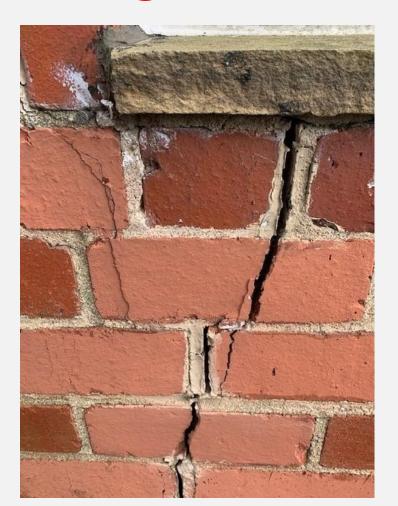

0.00 \$0.00 \$29,770 \$0.00 \$2,000 \$0.00 \$0.00 \$0.00 \$0.00 \$0.00 \$113,761 \$0 \$0.00 \$14,874.00 \$0.00 \$3,661.00 \$3,200.00 | Suggest be moved to 26-27 FY  Decreased                   |



# Components in Poor Condition

The Miller Dodson 2025 Reserve Study rates the condition of the components that make up our property. Although the overall condition of our property was rated **FAIR**, many components were rated **POOR** 



## Reserve Study

Components in the reserve study include:

Roofs, gutters, sidewalks, plumbing, stoops, parking areas, pools, lanes and many more.

Components are rated as:

Excellent

Good

Fair

Marginal

Poor





# Project 2025 How to make Parkfairfax Good Again

### The Plan:

Repair or replace components in poor condition so they are **good again.** 



## How to fund the repairs

#### Reserve Balance vs Threshold



November 2024

Threshold is the minimum balance that must be maintained. The current threshold is \$2.5M

# The current balance of the reserve fund is sufficient for significant additional repairs.

Reserve Fund Balance as of 11/2024:

**Recommended Threshold:** 

Additional \$\$\$\$\$ Available for Repairs:

\$7,279,646

\$2,500,000

\$4,779,646

# What can be made good again?

### \$4,779,646 will fund:

```
341,403 square feet of sidewalks ($14/sq ft)
```

4 swimming pool renovations + 1 gym

39 Terracotta Roofs (14%) (\$120,000/)

265 Building Gas Lines (93%) (\$18,000/)

## Make Parkfairfax Good Again

### 2025 MPGA



Finance Committee: Greg Drone, Tim Buzby, Gary Hucka



From: <u>Dave Bush</u>

To: Robin Davis; Dana