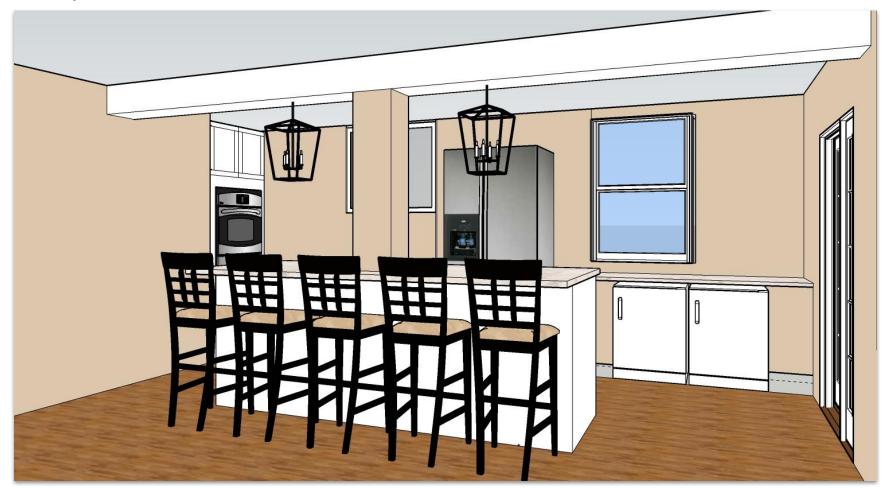

### Single Opening - View from Kitchen to Breezeway

### Single Opening - View from Breezeway to Kitchen

Single Opening - View from New Front Door to New Kitchen Patio Door

Double Opening Option - View with Furniture

Double Opening Option - View no Furniture