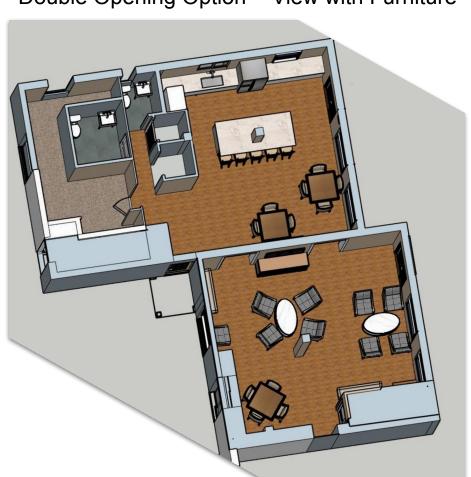

### Single Opening - View from Breezeway to Kitchen

Single Opening - View from New Front Door to New Kitchen Patio Door

Double Opening Option - View with Furniture

Double Opening Option - View no Furniture