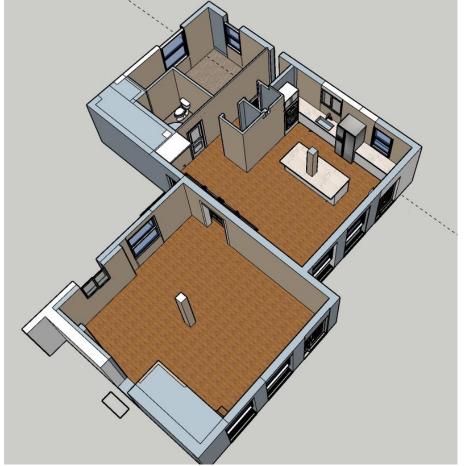

location & replace cabinets, counters, plumbing, & electrical

Replace appliances

Keep wall in place; removing requires beam and reconfiguring of HVAC ductwork (Savings ≈ \$12K)

Leave existing rear door; install 2-panel French door in SW corner allowing kitchen access to rear patio

Repair all finishes where necessary; paint

Refinish and repair floors

Install new HC accessible front entry in original location under porch

Install patio and landscaping at rear of building

Upgrade existing lighting

Install window treatments

Purchase new furniture both indoor and outdoor

**TOTAL PRELIM ESTIMATE: NTE \$213,000\*** 

<sup>\*</sup> Includes applicable architectural/engineering/GC fees and mark-ups

Single Opening Option - View with Furniture



Single Opening Option - View no Furniture



### Single Opening - View from Kitchen to Breezeway



### Single Opening - View from Breezeway to Kitchen



Single Opening - View from New Front Door to New Kitchen Patio Door



Double Opening Option - View with Furniture



Double Opening Option - View no Furniture



### Double Opening - View from Kitchen to Breezeway



### Double Opening - View from Breezeway to Kitchen



### Either Option - View to Kitchen



Handicap Accessible Bathroom





**Exterior Views for Color Inspiration** 









PARK FAIRFAX PARTY ROOM INSPIRATION BOARD OCTOBER 2021





# One more point for your consideration......

We would ask the Board to consider, outside of this scope of work, also taking this opportunity to give a facelift to the building's main entry.

#### Work to include:

- Paint to matc