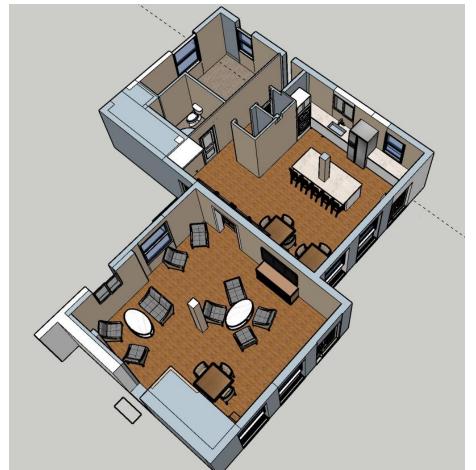

Install window treatments

Purchase new furniture both indoor and outdoor

**TOTAL PRELIM ESTIMATE: NTE \$213,000\*** 

<sup>\*</sup> Includes applicable architectural/engineering/GC fees and mark-ups

Single Opening Option - View with Furniture

Single Opening Option - View no Furniture