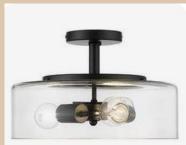

Repair all finishes where necessary; paint

Refinish and repair floors

Install new HC accessible front entry in original location under porch

Install patio and landscaping at rear of building

Upgrade existing lighting

#### Work to include:

- Paint to match party room color scheme
- Replace light fixture with one matching party room fixtures in style and finish
- Replace tile to complement party room color scheme