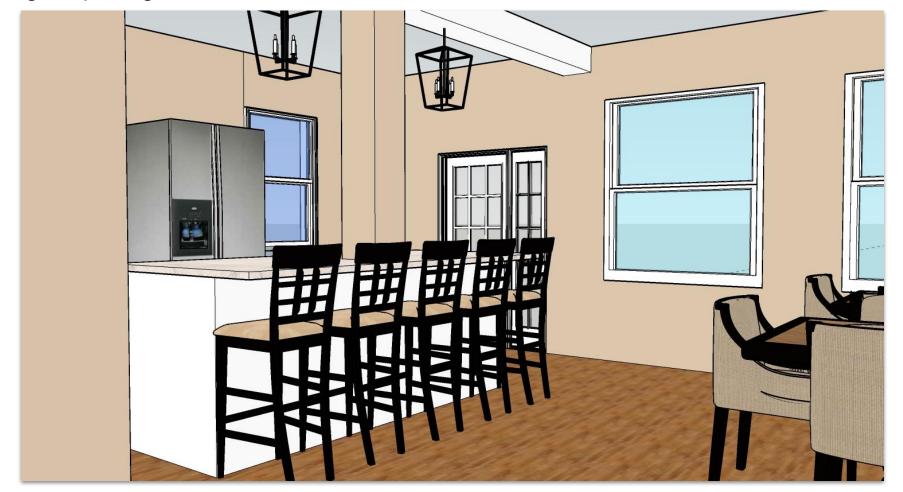

eave existing rear door; install 2-panel French door in SW corner allowing kitchen access to rear patio

Repair all finishes where necessary; paint

Refinish and repair floors

Install new HC accessible front entry in original location under porch

Install patio and landscaping at rear of building

Upgrade existing lighting

Install window treatments

Purchase new furniture both indoor and outdoor

**TOTAL PRELIM ESTIMATE: NTE \$213,000\*** 

<sup>\*</sup> Includes applicable architectural/engineering/GC fees and mark-ups

Single Opening Option - View with Furniture



Single Opening Option - View no Furniture



### Single Opening - View from Kitchen to Breezeway



### Single Opening - View from Breezeway to Kitchen



Single Opening - View from New Front Door to New Kitchen Patio Door



Double Opening Option - View with Furniture



Double Opening Option - View no Furniture



### Double Opening - View from Kitchen to Breezeway



### Double Opening - View from Breezeway to Kitchen



### Either Option - View to Kitchen



Handicap Accessible Bathroom





**Exterior Views for Color Inspiration** 









PARK FAIRFAX PARTY ROOM INSPIRATION BOARD OCTOBER 2021





# One more point for your consideration......

We would ask the Board to consider, outside of this scope of work, also taking this opportunity to give a facelift to the building's main entry.

#### Work to include:

- Paint to match party room color scheme
- Replace light fixture with one matching party room fixtures in style and finish
- Replace tile to complement party room color scheme