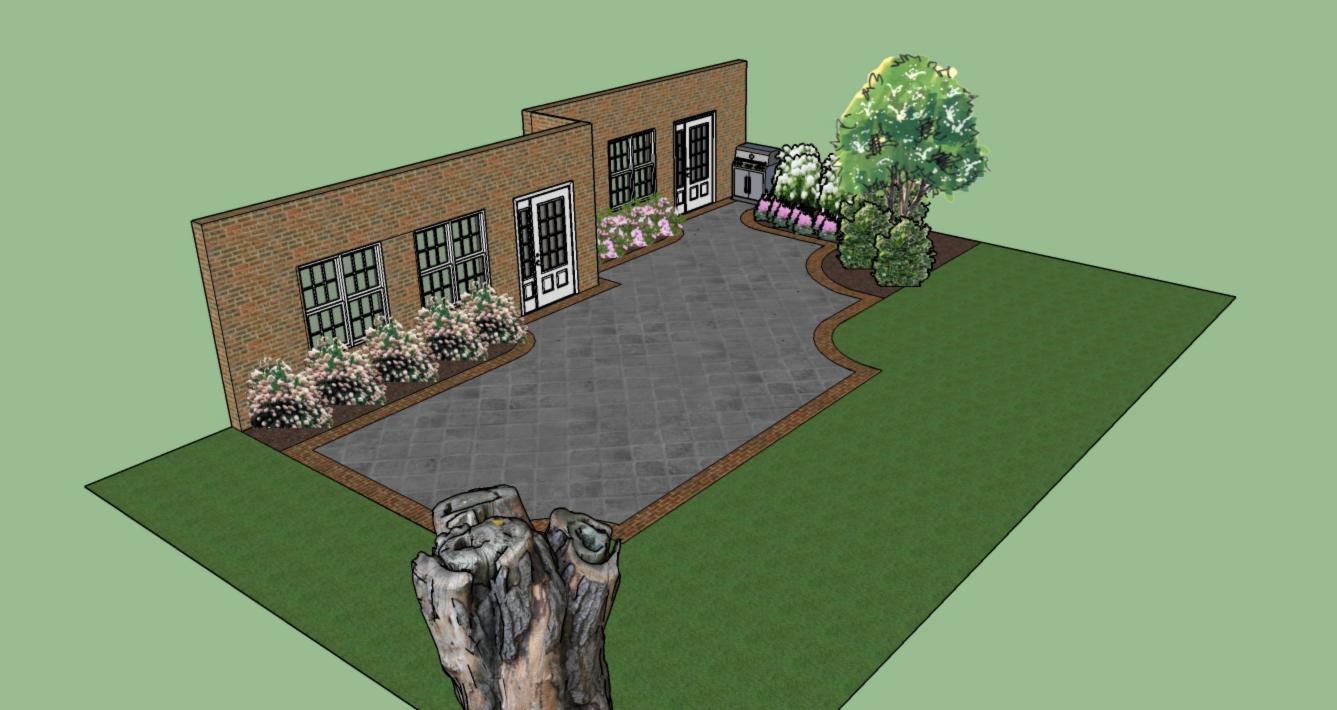

Repair all finishes where necessary; paint

Refinish and repair floors

Install new HC accessible front entry in original location under porch

Install patio and landscaping at rear of building

Upgrade existing lighting