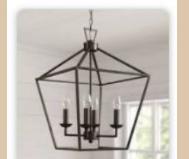

Repair all finishes where necessary; paint

Refinish and repair floors

Install new HC accessible front entry in original location under porch

Install patio and landscaping at rear of building

Upgrade existing lighting

#### Work to include:

- Paint to match party room color scheme
- Replace light fixture with one matching party room fixtures in style and finish
- Replace tile to complement party room color scheme