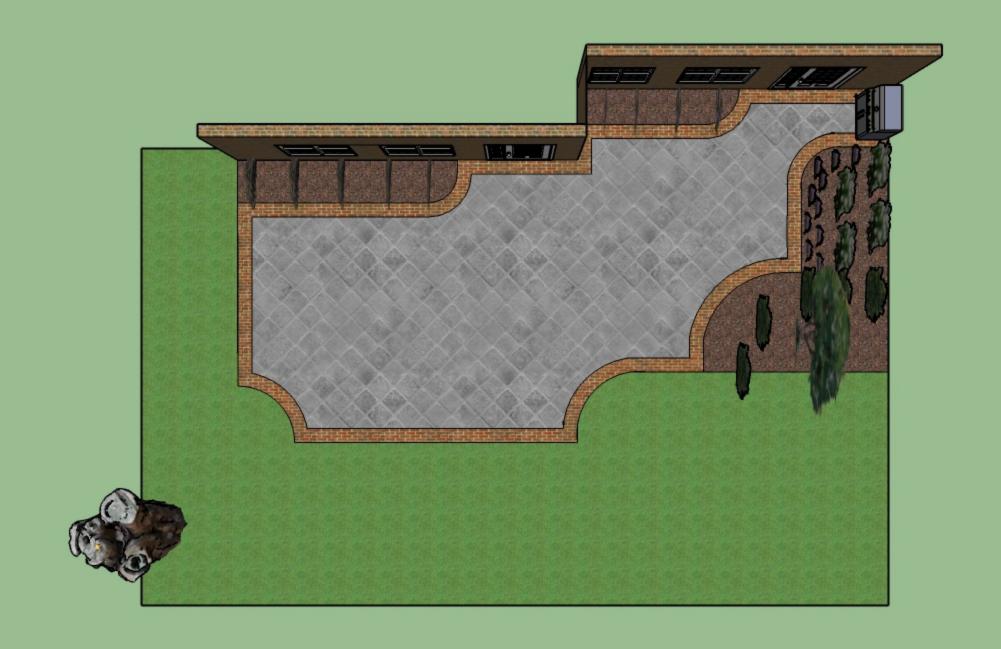

Repair all finishes where necessary; paint

Refinish and repair floors

Install new HC accessible front entry in original location under porch

Install patio and landscaping at rear of building

Upgrade existing lighting