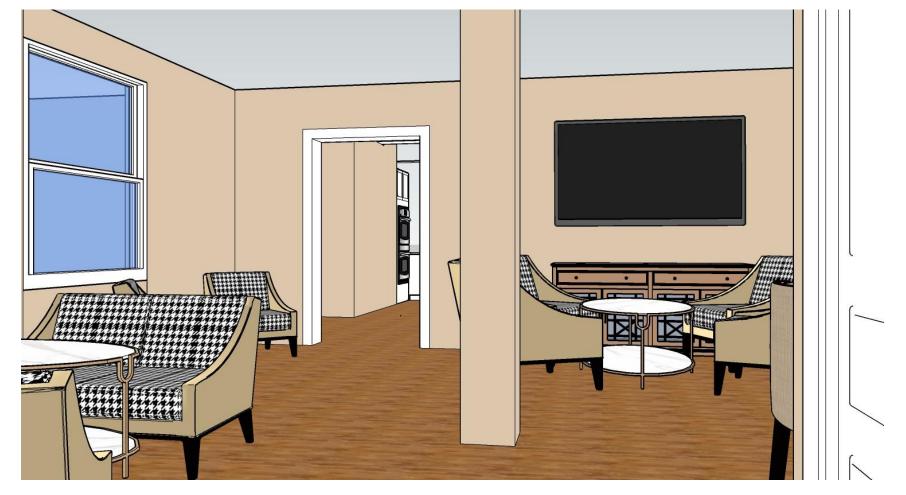

### Double Opening - View from Kitchen to Breezeway

### Double Opening - View from Breezeway to Kitchen