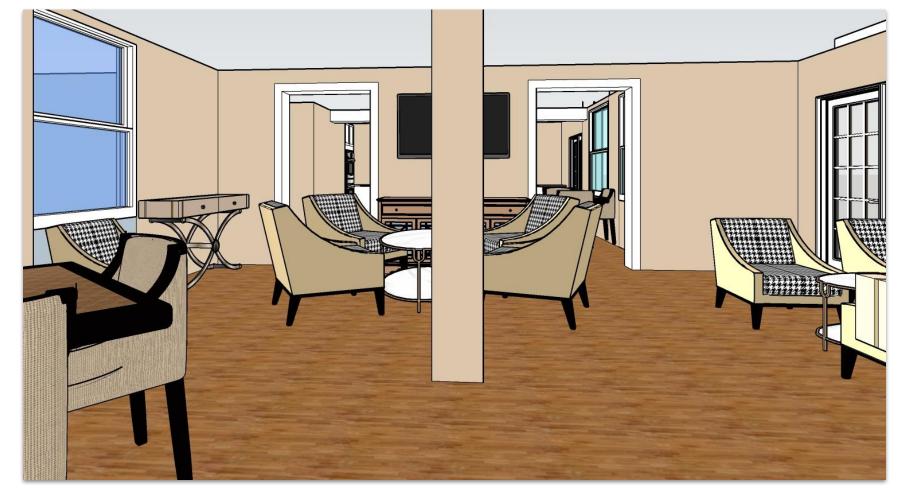

Install window treatments

Purchase new furniture both indoor and outdoor

**TOTAL PRELIM ESTIMATE: NTE \$213,000\*** 

<sup>\*</sup> Includes applicable architectural/engineering/GC fees and mark-ups

Single Opening Option - View with Furniture

### Either Option - View to Kitchen

Handicap Accessible Bathroom

**Exterior Views for Color Inspiration** 

PARK FAIRFAX PARTY ROOM INSPIRATION BOARD OCTOBER 2021