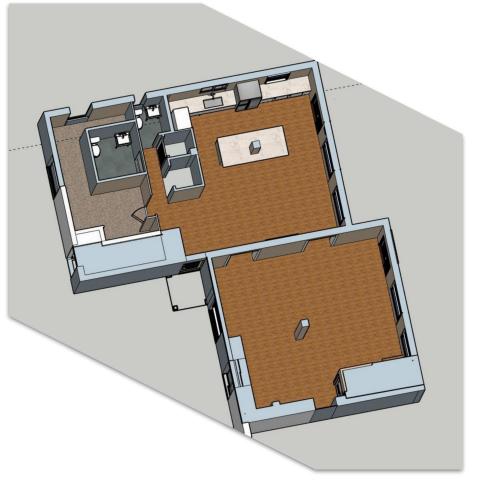

rear patio

Repair all finishes where necessary; paint

Refinish and repair floors

Install new HC accessible front entry in original location under porch

Install patio and landscaping at rear of building

Upgrade existing lighting

Install window treatments

Purchase new furniture both indoor and outdoor

**TOTAL PRELIM ESTIMATE: NTE \$213,000\*** 

<sup>\*</sup> Includes applicable architectural/engineering/GC fees and mark-ups

Single Opening Option - View with Furniture



Single Opening Option - View no Furniture



### Single Opening - View from Kitchen to Breezeway



### Single Opening - View from Breezeway to Kitchen



Single Opening - View from New Front Door to New Kitchen Patio Door



Double Opening Option - View with Furniture



Double Opening Option - View no Furniture



### Double Opening - View from Kitchen to Breezeway



### Double Opening - View from Breezeway to Kitchen



### Either Option - View to Kitchen



Handicap Accessible Bathroom





**Exterior Views for Color Inspiration** 









PARK FAIRFAX PARTY ROOM INSPIRATION BOARD OCTOBER 2021





# One more point for your consideration......

We would ask the Board to consider, outside of this scope of work, also taking this opportunity to give a facelift to the building's main entry.

#### Work to include:

- Paint to match party room color scheme
- Replace light fixture with one matching party room fixtures in style and finish
- Replace tile to complement party room color scheme