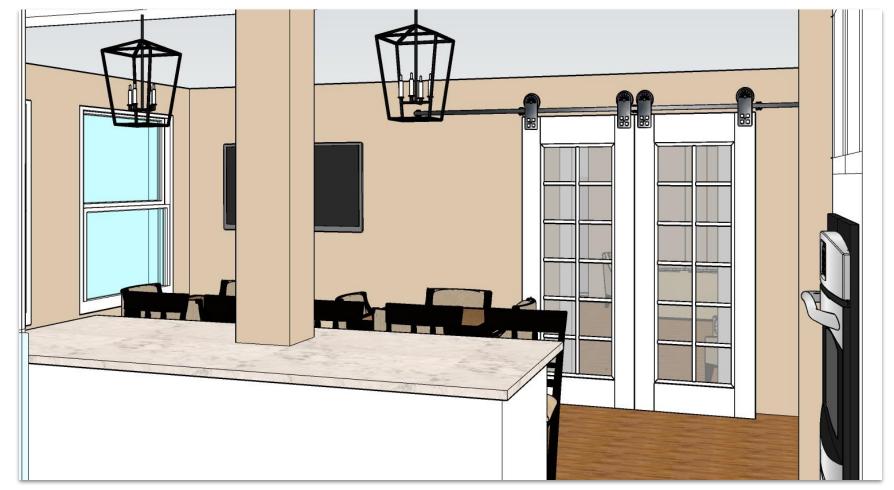

### Single Opening - View from Kitchen to Breezeway

### Single Opening - View from Breezeway to Kitchen

Single Opening - View from New Front Door to New Kitchen Patio Door

Double Opening Option - View with Furniture

Double Opening Option - View no Furniture