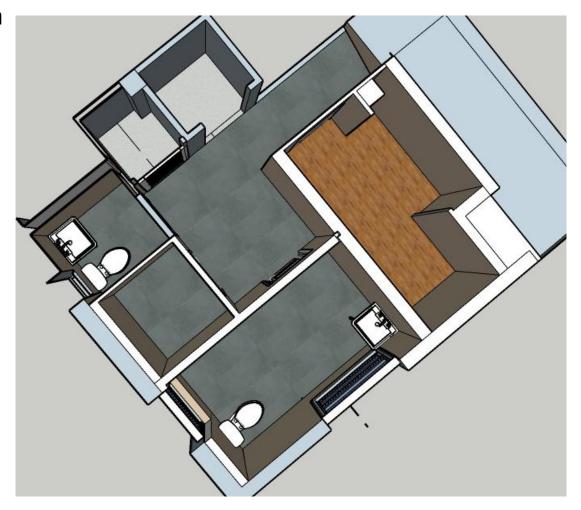

Fire suppression system not required per City of Alexandria Code Administration (Savings ≈ \$27K)

Add HC bathroom to side (south) wall in bedroom; refresh existing bathroom

Redesign kitchen in existing location & replace cabinets, counters, plumbing, & electrical

### Either Option - View to Kitchen

Handicap Accessible Bathroom

**Exterior Views for Color Inspiration** 

PARK FAIRFAX PARTY ROOM INSPIRATION BOARD OCTOBER 2021