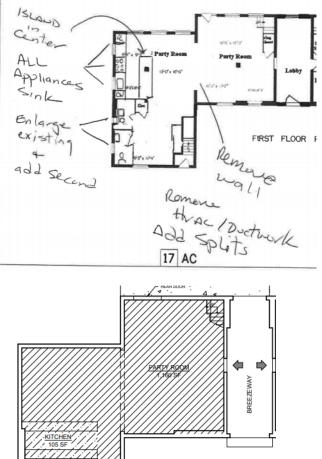

## PRELIMINARY SCOPE OF WORK

- 1. Remove wall between existing kitchen and meeting room.
- 2. Replace current HVAC system and related ductwork with new ductless split system.
- 3. Remove interior closets and relocate all electrical, including circuit breaker. Adjust lighting and receptacles as necessary.
- 4. Remove existing bathroom, and provide new accessible toilet room along front wall.
- 5. Relocate kitchen, and replace kitchen cabinets and flooring. Appliances to be reused.
- 6. Replace rear door with 2-panel french door.
- 7. Install patio and rear walkway to parking.
- 8. Repair all finishes where necessary, including patching wood flooring and refinishing; patching walls and ceilings; and painting.