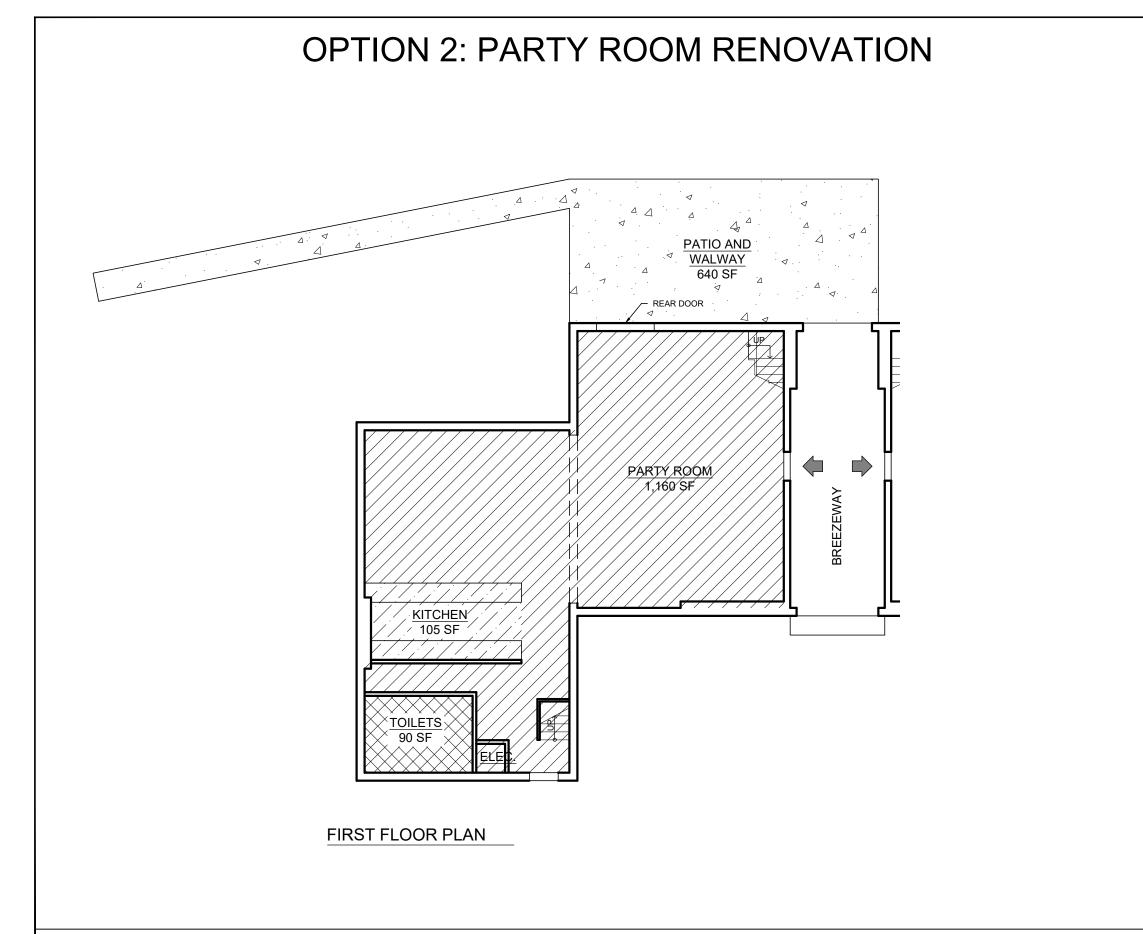

## AREA TAKE-OFF

| TOTAL SF:      | 1,355 SF |
|----------------|----------|
| TOILETS SF:    | 90 SF    |
| KITCHEN SF:    | 105 SF   |
| PARTY ROOM SF: | 1,160 SF |

PATIO/ WALKWAY: 640 SF

July 8, 2020

1"=10'